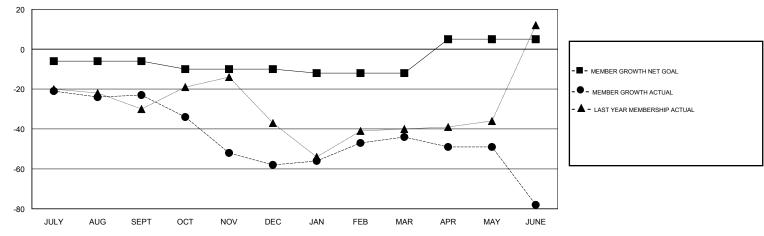

## GOALS AND ACTUAL MEMBERS CUMULATIVE

| DROPPED CLUBS: 1  DROPPED MEMBERS |     | 28 CLUBS OF 42 ADDED 1 OR MORE<br>NEW MEMBERS | GENDER DISTRIBUTION  MALE 950 (79.03%)  FEMALE 252 (20.97%)  Women Percentage Fiscal Year Goal: 1% |   |
|-----------------------------------|-----|-----------------------------------------------|----------------------------------------------------------------------------------------------------|---|
| DECEASED                          | 18  | CLICK HERE FOR CUMULATIVE                     | TOTAL FAMILY UNIT MEMBERS                                                                          | 0 |
| CLUB CANCELLED                    | 11  | MEMBERSHIP DATA                               |                                                                                                    |   |
| OTHER                             | 161 |                                               | FAMILY MEMBERS PAYING HALF DUES                                                                    | 0 |
| TOTAL                             | 190 |                                               |                                                                                                    |   |