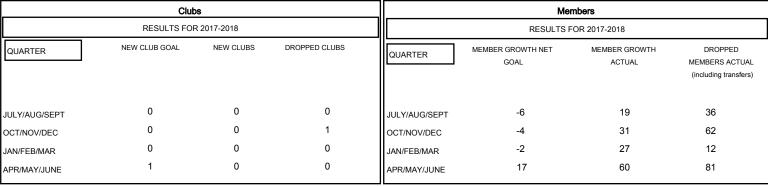

# MONTHLY MEMBERSHIP PROGRESS REPORT

## District A 1

Results as of: 06/30/2018

# T: CHRIS LEWIS LOCATION ONTARIO GMT CA



#### GOALS AND ACTUAL NEW CLUBS CUMULATIVE



## GOALS AND ACTUAL MEMBERS CUMULATIVE



| DROPPED CLUBS: 1  DROPPED MEMBERS |     | 28 CLUBS OF 42 ADDED 1 OR MORE<br>NEW MEMBERS | GENDER DISTRIBUTION  MALE 950 (79.03%)  FEMALE 252 (20.97%)  Women Percentage Fiscal Year Goal: 1% |   |
|-----------------------------------|-----|-----------------------------------------------|----------------------------------------------------------------------------------------------------|---|
| DECEASED                          | 18  | CLICK HERE FOR CUMULATIVE                     | TOTAL FAMILY UNIT MEMBERS                                                                          | 0 |
| CLUB CANCELLED                    | 11  | MEMBERSHIP DATA                               |